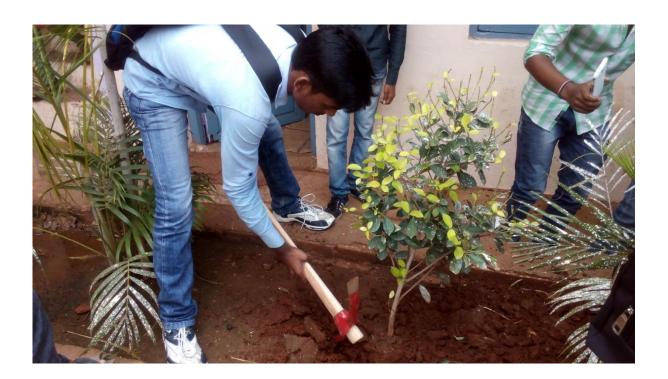

### 7.1.5 Landscaping with Trees and Plants

College has been celebrating the environmental week every year.

Plants provide shade and beauty around homes, schools, Colleges in city parks and other areas. Plants that form an important element in landscape design aid in reducing the pollution of the environment and minimizing some of the effects of heat, sound, wind, air etc. Plants absorb carbon dioxide and release oxygen during photosynthetic process and purifying the air.

# कै.तु.धों.पठारे वरिष्ठ महाविद्यालयात 'पर्यावरणपूरक जनजागृती' उपक्रमाचे आयोजन

चंदननगर दि . २४

'विकास प्रतिष्ठानचे' कै. तुकाराम धोंडीबा पठारे कला, वाणिज्य व विज्ञान वरिष्ठ महाविद्यालय चंदननगर,पुणे येथे पर्यावरणपूरक उपक्रमाचे आयोजन करण्यात आले. यामध्ये महाविद्यालयीन विद्यार्थ्यांनी पर्यावरण संरक्षण गतिविधि व 'स्वच्छ'च्या वतीने हरित घर/कॅम्पस सादरीकरण, किचन वेस्ट कंपोस्ट बनविणे,प्रात्यक्षिक, बीजारोपण,वृक्षारोपण प्रकल्पाची माहिती, पर्यावरण संरक्षण गतिविधिची माहिती सौ. लता हिरेमठ व संतोष नकाते यांच्याकडून देण्यात आली. 'इकोमित्र ॲप' डाऊनलोड करून / लिंक वापरुन सहभाग नोंदवण्यास विद्यार्थ्यांना सांगण्यात आले.