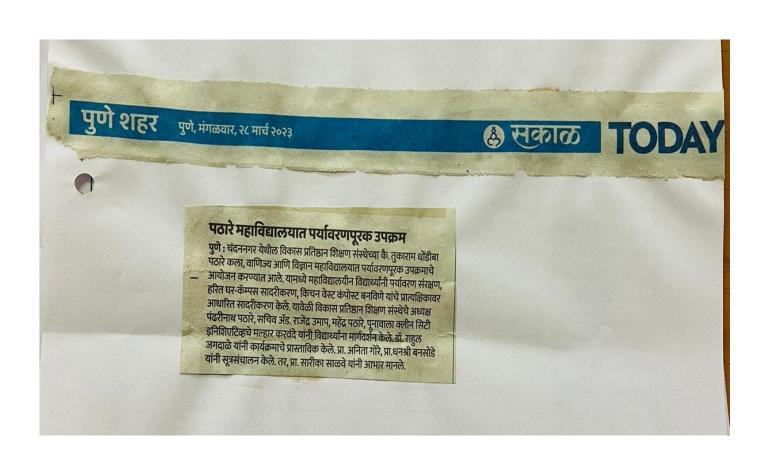

# कै.तु.धों.पठारे वरिष्ठ महाविद्यालयात 'पर्यावरणपूरक जनजागृती' उपक्रमाचे आयोजन

चंदननगर दि . २४

'विकास प्रतिष्ठानचे' कै. तुकाराम धोंडीबा पठारे कला, वाणिज्य व विज्ञान वरिष्ठ महाविद्यालय चंदननगर,पुणे येथे पर्यावरणपूरक उपक्रमाचे आयोजन करण्यात आले. यामध्ये महाविद्यालयीन विद्यार्थ्यांनी पर्यावरण संरक्षण गतिविधि व 'स्वच्छ'च्या वतीने हरित घर/कॅम्पस सादरीकरण, किचन वेस्ट कंपोस्ट बनविणे,प्रात्यक्षिक, बीजारोपण,वृक्षारोपण प्रकल्पाची माहिती, पर्यावरण संरक्षण गतिविधिची माहिती सौ. लता हिरेमठ व संतोष नकाते यांच्याकडून देण्यात आली. 'इकोमित्र ॲप' डाऊनलोड करून / लिंक वापरुन सहभाग नोंदवण्यास विद्यार्थ्यांना सांगण्यात आले.

या कार्यक्रमाचे प्रास्ताविक महाविद्यालयाचे प्राचार्य डॉ.राह्ल जगदाळे यांनी केले. प्रास्ताविकातून विद्यार्थ्यांना पर्यावरण जनजागृतीचा संदेश देण्यात आला.

यावेळी विकास प्रतिष्ठान शिक्षण संस्थेचे अध्यक्ष आण्णांसाहेब तथा पंढरीनाथ त्काराम पठारे, मा.नगरसेवक मा.श्री.महेंद्र पठारे ,'विकास प्रतिष्ठानचे' सचिव अँड.राजेंद्र उमाप , पूनावाला क्लिन सिटी इनिशिएटिव्हचे सीईओ श्री.मल्हारजी करवंदे यांनी विद्यार्थ्यांना मार्गदर्शन केले. यावेळी महाविद्यालयातील सर्व शिक्षक वृंद व शिक्षकेतर कर्मचारी आणि सर्व विद्यार्थ्यांनी सहभाग नोंदविला. या कार्यक्रमाचे सूत्रसंचालन प्रा. अनिता गोरे व प्रा.धनश्री बनसोडे यांनी केले. तर आभारप्रदर्शन प्रा.सारीका साळवे यांनी केले.