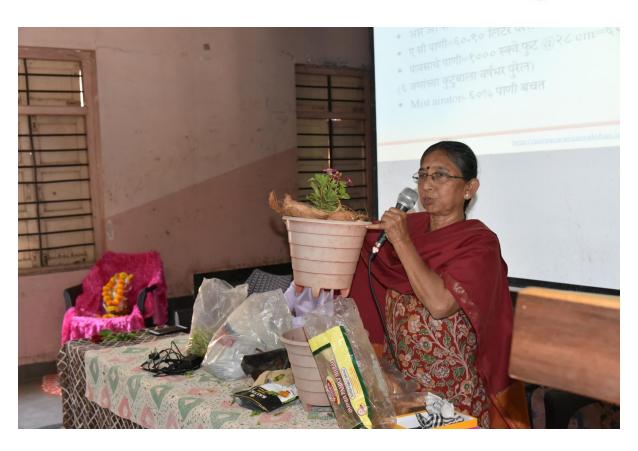

# कै.तु.धों.पठारे वरिष्ठ महाविद्यालयात 'पर्यावरणपूरक जनजागृती' उपक्रमाचे आयोजन

चंदननगर दि . २४

'विकास प्रतिष्ठानचे' कै. तुकाराम धोंडीबा पठारे कला, वाणिज्य व विज्ञान वरिष्ठ महाविद्यालय चंदननगर,पुणे येथे पर्यावरणपूरक उपक्रमाचे आयोजन करण्यात आले. यामध्ये महाविद्यालयीन विद्यार्थ्यांनी पर्यावरण संरक्षण गतिविधि व 'स्वच्छ'च्या वतीने हरित घर/कॅम्पस सादरीकरण, किचन वेस्ट कंपोस्ट बनविणे,प्रात्यक्षिक, बीजारोपण,वृक्षारोपण प्रकल्पाची माहिती, पर्यावरण संरक्षण गतिविधिची माहिती सौ. लता हिरेमठ व संतोष नकाते यांच्याकडून देण्यात आली. 'इकोमित्र ॲप' डाऊनलोड करून / लिंक वापरुन सहभाग नोंदवण्यास विद्यार्थ्यांना सांगण्यात आले.

या कार्यक्रमाचे प्रास्ताविक महाविद्यालयाचे प्राचार्य डॉ.राह्ल जगदाळे यांनी केले. प्रास्ताविकातून विद्यार्थ्यांना पर्यावरण जनजागृतीचा संदेश देण्यात आला.

यावेळी विकास प्रतिष्ठान शिक्षण संस्थेचे अध्यक्ष आण्णांसाहेब तथा पंढरीनाथ त्काराम पठारे, मा.नगरसेवक मा.श्री.महेंद्र पठारे ,'विकास प्रतिष्ठानचे' सचिव अँड.राजेंद्र उमाप , पूनावाला क्लिन सिटी इनिशिएटिव्हचे सीईओ श्री.मल्हारजी करवंदे यांनी विद्यार्थ्यांना मार्गदर्शन केले. यावेळी महाविद्यालयातील सर्व शिक्षक वृंद व शिक्षकेतर कर्मचारी आणि सर्व विद्यार्थ्यांनी सहभाग नोंदविला. या कार्यक्रमाचे सूत्रसंचालन प्रा. अनिता गोरे व प्रा.धनश्री बनसोडे यांनी केले. तर आभारप्रदर्शन प्रा.सारीका साळवे यांनी केले.