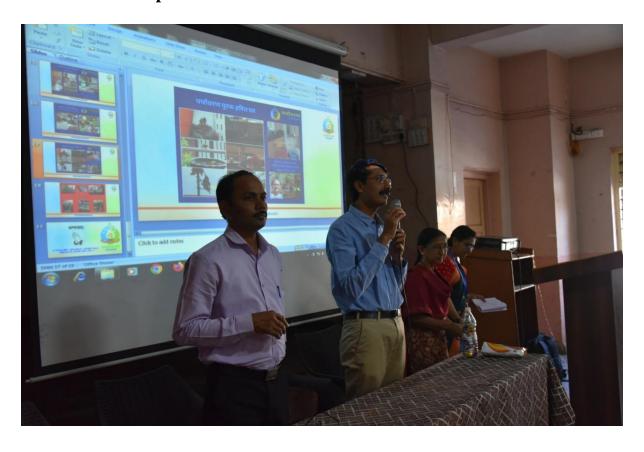

# कै.तु.धों.पठारे वरिष्ठ महाविद्यालयात 'पर्यावरणपूरक जनजागृती' उपक्रमाचे आयोजन

चंदननगर दि . २४

'विकास प्रतिष्ठानचे' कै. तुकाराम धोंडीबा पठारे कला, वाणिज्य व विज्ञान वरिष्ठ महाविद्यालय चंदननगर,पुणे येथे पर्यावरणपूरक उपक्रमाचे आयोजन करण्यात आले. यामध्ये महाविद्यालयीन विद्यार्थ्यांनी पर्यावरण संरक्षण गतिविधि व 'स्वच्छ'च्या वतीने हरित घर/कॅम्पस सादरीकरण, किचन वेस्ट कंपोस्ट बनविणे,प्रात्यक्षिक, बीजारोपण,वृक्षारोपण प्रकल्पाची माहिती, पर्यावरण संरक्षण गतिविधिची माहिती सौ. लता हिरेमठ व संतोष नकाते यांच्याकडून देण्यात आली. 'इकोमित्र ॲप' डाऊनलोड करून / लिंक वापरुन सहभाग नोंदवण्यास विद्यार्थ्यांना सांगण्यात आले.

या कार्यक्रमाचे प्रास्ताविक महाविद्यालयाचे प्राचार्य डॉ.राह्ल जगदाळे यांनी केले. प्रास्ताविकातून विद्यार्थ्यांना पर्यावरण जनजागृतीचा संदेश देण्यात आला.

यावेळी विकास प्रतिष्ठान शिक्षण संस्थेचे अध्यक्ष आण्णांसाहेब तथा पंढरीनाथ त्काराम पठारे, मा.नगरसेवक मा.श्री.महेंद्र पठारे ,'विकास प्रतिष्ठानचे' सचिव अँड.राजेंद्र उमाप , पूनावाला क्लिन सिटी इनिशिएटिव्हचे सीईओ श्री.मल्हारजी करवंदे यांनी विद्यार्थ्यांना मार्गदर्शन केले. यावेळी महाविद्यालयातील सर्व शिक्षक वृंद व शिक्षकेतर कर्मचारी आणि सर्व विद्यार्थ्यांनी सहभाग नोंदविला. या कार्यक्रमाचे सूत्रसंचालन प्रा. अनिता गोरे व प्रा.धनश्री बनसोडे यांनी केले. तर आभारप्रदर्शन प्रा.सारीका साळवे यांनी केले.