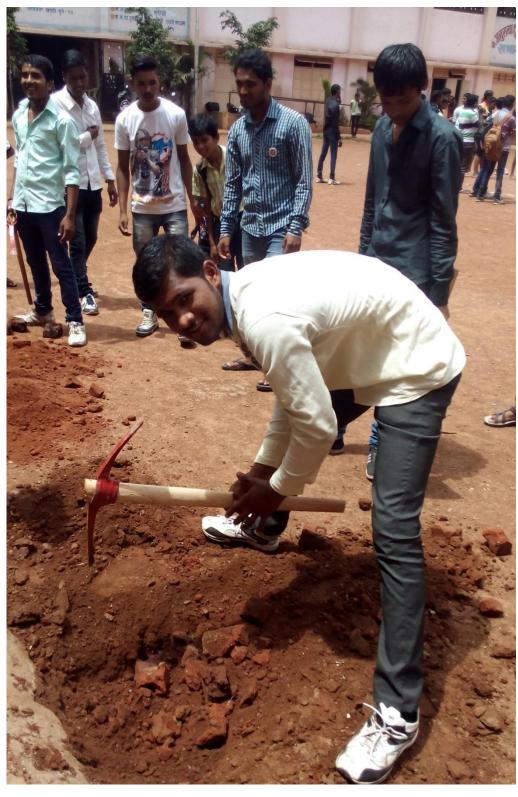

# कै.तु.धों.पठारे वरिष्ठ महाविद्यालयात 'पर्यावरणपूरक जनजागृती' उपक्रमाचे आयोजन

चंदननगर दि . २४

'विकास प्रतिष्ठानचे' कै. तुकाराम धोंडीबा पठारे कला, वाणिज्य व विज्ञान वरिष्ठ महाविद्यालय चंदननगर,पुणे येथे पर्यावरणपूरक उपक्रमाचे आयोजन करण्यात आले. यामध्ये महाविद्यालयीन विद्यार्थ्यांनी पर्यावरण संरक्षण गतिविधि व 'स्वच्छ'च्या वतीने हरित घर/कॅम्पस सादरीकरण, किचन वेस्ट कंपोस्ट बनविणे,प्रात्यक्षिक, बीजारोपण,वृक्षारोपण प्रकल्पाची माहिती, पर्यावरण संरक्षण गतिविधिची माहिती सौ. लता हिरेमठ व संतोष नकाते यांच्याकडून देण्यात आली. 'इकोमित्र ॲप' डाऊनलोड करून / लिंक वापरुन सहभाग नोंदवण्यास विद्यार्थ्यांना सांगण्यात आले.

या कार्यक्रमाचे प्रास्ताविक महाविद्यालयाचे प्राचार्य डॉ.राह्ल जगदाळे यांनी केले. प्रास्ताविकातून विद्यार्थ्यांना पर्यावरण जनजागृतीचा संदेश देण्यात आला.

यावेळी विकास प्रतिष्ठान शिक्षण संस्थेचे अध्यक्ष आण्णांसाहेब तथा पंढरीनाथ त्काराम पठारे, मा.नगरसेवक मा.श्री.महेंद्र पठारे ,'विकास प्रतिष्ठानचे' सचिव अँड.राजेंद्र उमाप , पूनावाला क्लिन सिटी इनिशिएटिव्हचे सीईओ श्री.मल्हारजी करवंदे यांनी विद्यार्थ्यांना मार्गदर्शन केले. यावेळी महाविद्यालयातील सर्व शिक्षक वृंद व शिक्षकेतर कर्मचारी आणि सर्व विद्यार्थ्यांनी सहभाग नोंदविला. या कार्यक्रमाचे सूत्रसंचालन प्रा. अनिता गोरे व प्रा.धनश्री बनसोडे यांनी केले. तर आभारप्रदर्शन प्रा.सारीका साळवे यांनी केले.